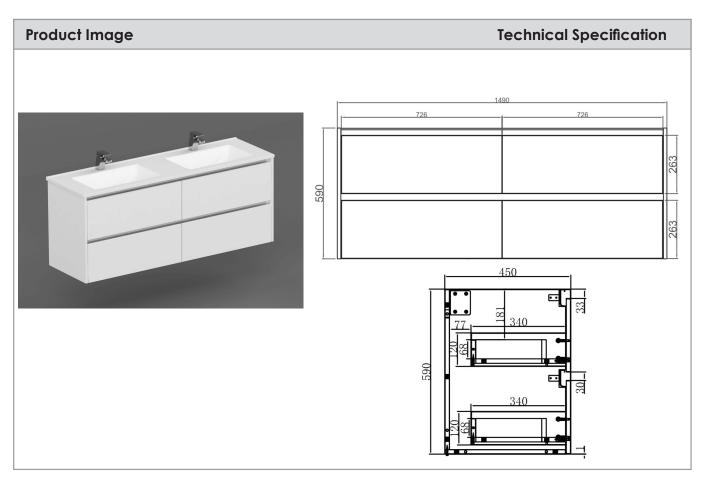

## Inspire 1500mm Wall Hung Vanity

| Description                                                          |             |        |
|----------------------------------------------------------------------|-------------|--------|
| Inspire W/H 1500mm 2x2 Drawer Finger Pull Soft<br>Close Cabinet Only |             |        |
| YS208120                                                             | Elegant Oak | 303. A |
| Y\$213120                                                            | Gloss White |        |
| YS214120                                                             | Dark Elm    |        |
|                                                                      |             |        |
|                                                                      |             |        |

## **Attributes**

- Modern and Durable Aluminum Frame
- Full Length Handle Free Finger Pull Design
- Soft close drawer system
- Solid Back Panel
- Requires 40mm P&W
- Fit with:

Neko Polymarble Top (no overflow) Neko Quartz + U/M basin (w/ overflow)

<sup>\*</sup>All dimensions are in millimeters and are subject to normal manufacturing variations. Actual dimensions should be checked prior to installation. Yushi pursues a policy of continuing improvement in design and performance of its products. The right is therefore reserved to vary specifications without notice.