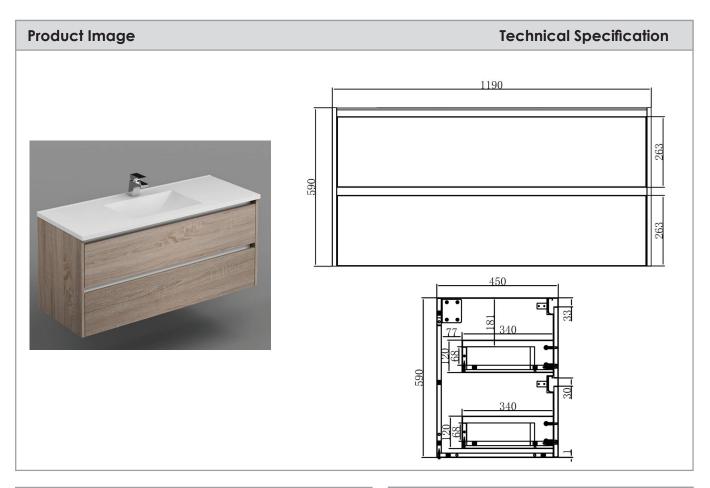

## Inspire 1200mm Wall Hung Vanity

## Inspire W/H Vanity 1200mm Dbl Drawer Finger Pull Soft Close Cabinet Only YS208115 Elegant Oak YS213115 Gloss White YS214115 Dark Elm

## **Attributes**

- Modern and Durable Aluminum Frame
- Full Length Handle Free Finger Pull Design
- Soft close drawer system
- Solid Back Panel
- Requires 40mm P&W
- Fit with:
- Neko Ceramic Top (w/ overflow)
   Neko Polymarble Top (no overflow)
   Neko Quartz + U/M basin (w/ overflow)