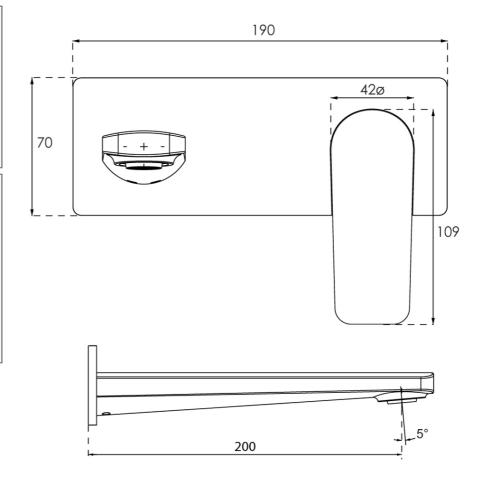

# **Technical Specification**

\*Please visit **argentaust.com.au/warranty** to view the full warranty

Note: All dimensions are in millimetres and are subject to normal manufacturing variations. Always use the physical product measurements for cut-outs and rough-ins as the technical details shown may differ from the actual product. Use acetic cured silicone sealant. Do not use epoxy type adhesives. Clean with damp cloth. Do not use abrasive cleaners, liquids or pastes.