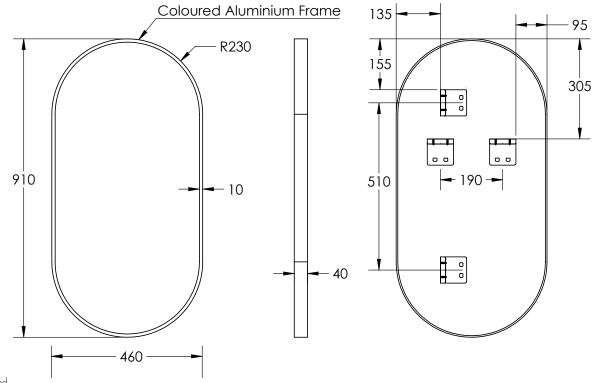

## **MODERN OBLONG 460X910**

## **NON-LED MIRROR**

| SPECIFICATIONS |                   |
|----------------|-------------------|
| WIDTH          | 460mm             |
| HEIGHT         | 910mm             |
| DEPTH          | 40mm              |
| WEIGHT         | 5kg               |
| ORIENTATION    | Landscape/Portrai |
|                |                   |

| FEATURES                 |  |
|--------------------------|--|
| Copper Free Mirror       |  |
| Coloured Aluminium Frame |  |

| FINISH         | PRODUCT CODE |
|----------------|--------------|
| Brushed Brass  | MO4691-BB    |
| Brushed Nickel | MO4691-BN    |
| Gun Metal      | MO4691-GM    |
| Matte Black    | MO4691-MB    |
| Matte White    | MO4691-MW    |