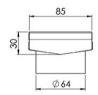

# **PHOENIX V**

## PHOENIX V KIT CHANNEL DRAIN TI 75 X 1215MM OUTLET 65MM





# 1215 - CAN BE CUT DOWN TO SIZE OR EXTENDED WITH JOINER PLATES O O O O



## **AVAILABLE IN**



203-1143-51 Stainless Steel

## **INFORMATION**





- All surfaces should be cleaned with mild liquid detergent or soap and water.
- Do not use cream cleaners or citrus based cleaning products, as they are abrasive.
- Use of unsuitable cleaning agents may damage the surface.
- Any damage caused in this way will not be covered by warranty.

Please visit https://www.phoenixtapware.com.au/warranty to view the full warranty



While we aim to ensure the specifications shown are correct at time of printing, Phoenix Tapware reserves the right to make modifications without prior notice. Always use the physical product measurements for mark-ups and roughing-in as the line drawing shown may differ from the actual product over time. All measurements are shown in millimetres