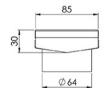

### PHOENIX V

### PHOENIX V KIT CHANNEL DRAIN HG 75 X 1215MM OUTLET 65MM





### AVAILABLE IN





# 203-2143-51

Stainless Steel

INFORMATION



### MAINTENANCE AND CARE:

- All surfaces should be cleaned with mild liquid detergent or soap and water.
- Do not use cream cleaners or citrus based cleaning products, as they are abrasive.
- Use of unsuitable cleaning agents may damage the surface.
- Any damage caused in this way will not be covered by warranty.

#### Please visit https://www.phoenixtapware.com.au/warranty to view the full warranty

While we aim to ensure the specifications shown are correct at time of printing, Phoenix Tapware reserves the right to make modifications without prior notice. Always use the physical product measurements for mark-ups and roughing-in as the line drawing shown may differ from the actual product over time. All measurements are shown in millimetre