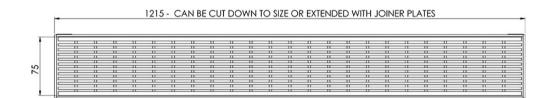

### PHOENIX V

### PHOENIX V KIT CHANNEL DRAIN HG 75 X 1215MM OUTLET 65MM





### AVAILABLE IN





# 203-2143-51

Stainless Steel

INFORMATION



### MAINTENANCE AND CARE:

- All surfaces should be cleaned with mild liquid detergent or soap and water.
- Do not use cream cleaners or citrus based cleaning products, as they are abrasive.
- Use of unsuitable cleaning agents may damage the surface.
- Any damage caused in this way will not be covered by warranty.

#### Please visit https://www.phoenixtapware.com.au/warranty to view the full warranty

While we aim to ensure the specifications shown are correct at time of printing, Phoenix Tapware reserves the right to make modifications without prior notice. Always use the physical product measurements for mark-ups and roughing-in as the line drawing shown may differ from the actual product over time. All measurements are shown in millimet