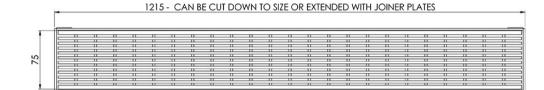

## PHOENIX V

### PHOENIX V KIT CHANNEL DRAIN HG 75 X 1215MM OUTLET 45MM









#### AVAILABLE IN



203-2141-51 Stainless Steel

INFORMATION



#### MAINTENANCE AND CARE:

- All surfaces should be cleaned with mild liquid detergent or soap and water.
- Do not use cream cleaners or citrus based cleaning products, as they are abrasive.
- Use of unsuitable cleaning agents may damage the surface.
- Any damage caused in this way will not be covered by warranty.

Please visit https://www.phoenixtapware.com.au/warranty to view the full warranty

# PHOENIX

While we aim to ensure the specifications shown are correct at time of printing, Phoenix Tapware reserves the right to make modifications without prior notice. Always use the physical product measurements for mark-ups and roughing-in as the line drawing shown may differ from the actual product over time. All measureme