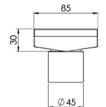

## PHOENIX V

### PHOENIX V KIT CHANNEL DRAIN HG 75 X 1215MM OUTLET 45MM









#### AVAILABLE IN



203-2141-51 Stainless Steel

INFORMATION



#### MAINTENANCE AND CARE:

- All surfaces should be cleaned with mild liquid detergent or soap and water.
- Do not use cream cleaners or citrus based cleaning products, as they are abrasive.
- Use of unsuitable cleaning agents may damage the surface.
- Any damage caused in this way will not be covered by warranty.

Please visit https://www.phoenixtapware.com.au/warranty to view the full warranty

# PHOENIX

While we aim to ensure the specifications shown are correct at time of printing, Phoenix Tapware reserves the right to make modifications without prior notice. Always use the physical product measurements for mark-ups and roughing-in as the line drawing shown may differ from the actual product over time. All measurement