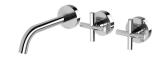

### VIVID SLIMLINE PLUS WALL BASIN / BATH HOSTESS SET 180MM OUTLET

**SPECIFICATIONS** 

119-1125-00 Chrome

119-1125-40 119-1125-30 Brushed Nickel Gun Metal

119-1125-31 119-1125-10 Brushed Carbon Matte Black