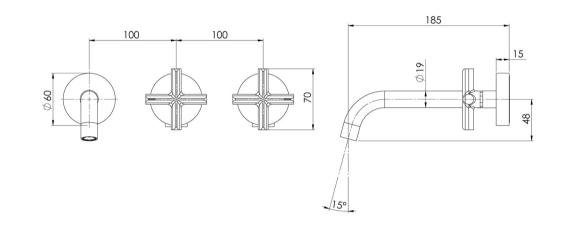

### VIVID SLIMLINE PLUS WALL BASIN / BATH HOSTESS SET 180MM OUTLET

**SPECIFICATIONS** 

119-1125-00 Chrome

119-1125-40 119-1125-30 Brushed Nickel Gun Metal

119-1125-31 119-1125-10 Brushed Carbon Matte Black

#### INFORMATION

Temperature Rating 1 - 75°C

Pressure Rating 150 - 500kPa