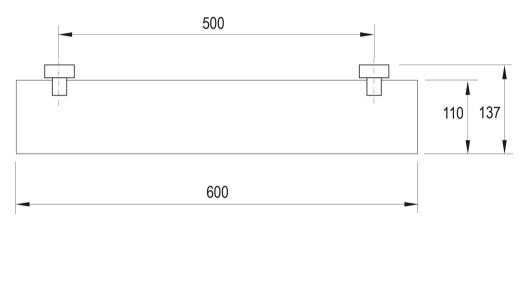

VIVID GLASS SHELF









## AVAILABLE IN



#### INFORMATION



## MAINTENANCE AND CARE:

- All surfaces should be cleaned with mild liquid detergent or soap and water.
- Do not use cream cleaners or citrus based cleaning products, as they are abrasive.
- Use of unsuitable cleaning agents may damage the surface.
- Any damage caused in this way will not be covered by warranty.

#### Please visit https://www.phoenixtapware.com.au/warranty to view the full warranty

While we aim to ensure the specifications shown are correct at time of printing, Phoenix Tapware reserves the right to make modifications without prior notice. Always use the physical product measurements for mark-ups and roughing-in as the line drawing shown may differ from the actual product over time. All measurements are shown in millimetres. Colo