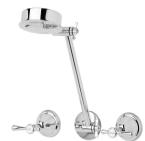

## **RHAPSODY**

RHAPSODY LEVER SHOWER SET





## **AVAILABLE IN**



RL220 CHI Chrome

## **INFORMATION**

Temperature Rating 1 - 75°C

Pressure Rating 150 - 500kPa





## MAINTENANCE AND CARE:

- All surfaces should be cleaned with mild liquid detergent or soap and water.
- Do not use cream cleaners or citrus based cleaning products, as they are abrasive.
- Use of unsuitable cleaning agents may damage the surface.
- Any damage caused in this way will not be covered by warranty.

Please visit https://www.phoenixtapware.com.au/warranty to view the full warranty



While we aim to ensure the specifications shown are correct at time of printing, Phoenix Tapware reserves the right to make modifications without prior notice. Always use the physical product measurements for mark-ups and roughing-in as the line drawing shown may differ fr