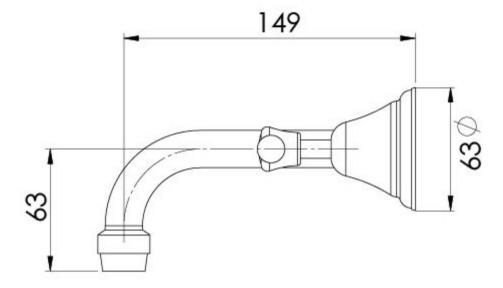

Please visit https://www.phoenixtapware.com.au/warranty to view the full warranty

While we aim to ensure the specifications shown are correct at time of printing, Phoenix Tapware reserves the right to make modifications without prior notice. Always use the physical product measurements for mark-ups and roughing-in as the line drawing shown may differ from the actual product over time. All measurements are shown in millimetres. Colours may vary from image shown.