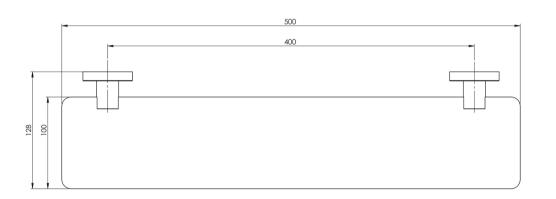

## RADII RADII GLASS SHELF ROUND PLATE







### AVAILABLE IN



#### INFORMATION





#### MAINTENANCE AND CARE:

- All surfaces should be cleaned with mild liquid detergent or soap and water.
- Do not use cream cleaners or citrus based cleaning products, as they are abrasive.
- Use of unsuitable cleaning agents may damage the surface.
- Any damage caused in this way will not be covered by warranty.

#### Please visit https://www.phoenixtapware.com.au/warranty to view the full warranty

While we aim to ensure the specifications shown are correct at time of printing, Phoenix Tapware reserves the right to make modifications without prior notice. Always use the physical product measurements for mark-ups and roughing-in as the line drawing shown may differ from the actual product over time. All measurements are shown in millimetres. C