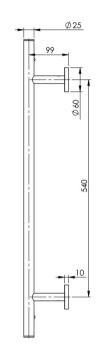

# **RADII**

# RADII TOWEL LADDER 750 X 740MM ROUND PLATE







#### **AVAILABLE IN**



Chrome

## **INFORMATION**



### **MAINTENANCE AND CARE:**

- All surfaces should be cleaned with mild liquid detergent or soap and water.
- Do not use cream cleaners or citrus based cleaning products, as they are abrasive.
- Use of unsuitable cleaning agents may damage the surface.
- Any damage caused in this way will not be covered by warranty.

Please visit https://www.phoenixtapware.com.au/warranty to view the full warranty



While we aim to ensure the specifications shown are correct at time of printing, Phoenix Tapware reserves the right to make modifications without prior notice. Always use the physical product measurements for mark-ups and roughing-in as the line drawing shown may differ from the actual product over time. All measurements are shown in m