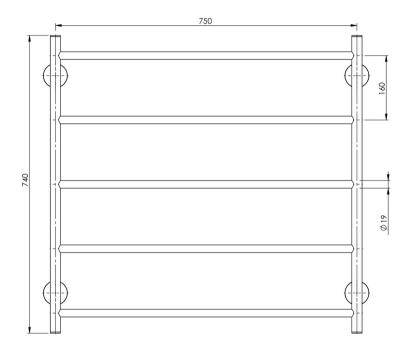

# **RADII**

# RADII TOWEL LADDER 750 X 740MM ROUND PLATE







#### **AVAILABLE IN**



Chrome

## **INFORMATION**



### **MAINTENANCE AND CARE:**

- All surfaces should be cleaned with mild liquid detergent or soap and water.
- Do not use cream cleaners or citrus based cleaning products, as they are abrasive.
- Use of unsuitable cleaning agents may damage the surface.
- Any damage caused in this way will not be covered by warranty.

Please visit https://www.phoenixtapware.com.au/warranty to view the full warranty



While we aim to ensure the specifications shown are correct at time of printing, Phoenix Tapware reserves the right to make modifications without prior notice. Always use the physical product measurements for mark-ups and roughing-in as the line drawing shown may differ from the actual product over time. All measurements are shown in