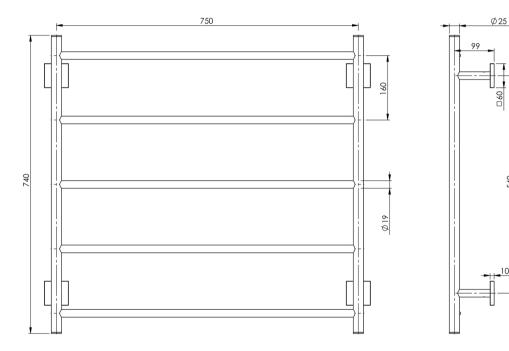

## RADII

### RADII TOWEL LADDER 750 X 740MM SQUARE PLATE

SPECIFICATIONS





#### AVAILABLE IN



#### INFORMATION



#### MAINTENANCE AND CARE:

- All surfaces should be cleaned with mild liquid detergent or soap and water.
- Do not use cream cleaners or citrus based cleaning products, as they are abrasive.
- Use of unsuitable cleaning agents may damage the surface.
- Any damage caused in this way will not be covered by warranty.

#### Please visit https://www.phoenixtapware.com.au/warranty to view the full warranty

While we aim to ensure the specifications shown are correct at time of printing, Phoenix Tapware reserves the right to make modifications without prior notice. Always use the physical product measurements for mark-ups and roughing-in as the line drawing shown may differ from the actual product over time. All measurements are shown in millimetres. Co