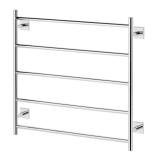

## RADII

### RADII TOWEL LADDER 750 X 740MM SQUARE PLATE

SPECIFICATIONS





#### AVAILABLE IN



#### INFORMATION



#### MAINTENANCE AND CARE:

- All surfaces should be cleaned with mild liquid detergent or soap and water.
- Do not use cream cleaners or citrus based cleaning products, as they are abrasive.
- Use of unsuitable cleaning agents may damage the surface.
- Any damage caused in this way will not be covered by warranty.

#### Please visit https://www.phoenixtapware.com.au/warranty to view the full warranty

While we aim to ensure the specifications shown are correct at time of printing, Phoenix Tapware reserves the right to make modifications without prior notice. Always use the physical product measurements for mark-ups and roughing-in as the line drawing shown may differ from the actual product over time. All measurements are shown in millimetres.