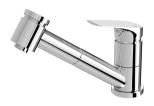

# **IVY MKII**

## IVY MKII PULL OUT SINK MIXER

### **AVAILABLE IN**

154-7100-00 Chrome

154-7100-10 Matte Black