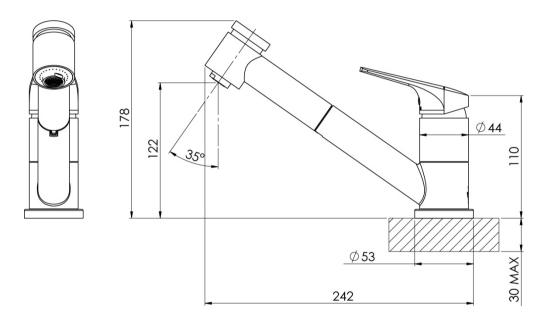

Please visit https://www.phoenixtapware.com.au/warranty to view the full warranty

While we aim to ensure the specifications shown are correct at time of printing, Phoenix Tapware reserves the right to make modifications without prior notice. Always use the physical product measurements for mark-ups and roughing-in as the line drawing shown may differ from the actual product over time. All measurements are shown in millimetres. Colours may vary from image shown.