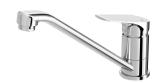

## **AVAILABLE IN**





154-7300-00 Chrome

154-7300-10 Matte Black

## **INFORMATION**

Temperature Rating 1 - 75°C

1 - /5 · C







## MAINTENANCE AND CARE:

- All surfaces should be cleaned with mild liquid detergent or soap and water.
- Do not use cream cleaners or citrus based cleaning products, as they are abrasive.
- Use of unsuitable cleaning agents may damage the surface.
- Any damage caused in this way will not be covered by warranty.

Please visit https://www.phoenixtapware.com.au/warranty to view the full warranty



While we aim to ensure the specifications shown are correct at time of printing, Phoenix Tapware reserves the right to make modifications without prior notice. Always use the physical product measurements for mark-ups and roughing-in as the line drawing show