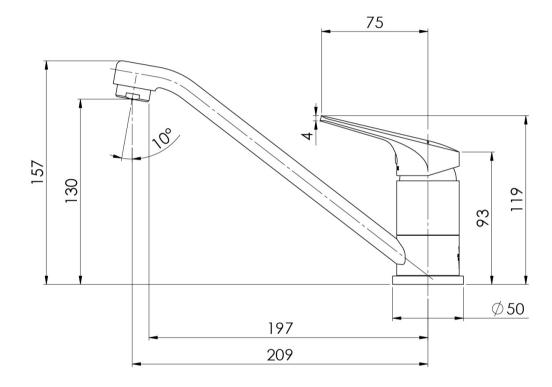

Please visit https://www.phoenixtapware.com.au/warranty to view the full warranty

While we aim to ensure the specifications shown are correct at time of printing, Phoenix Tapware reserves the right to make modifications without prior notice. Always use the physical product measurements for mark-ups and roughing-in as the line drawing shown may differ from the actual product over time. All measurements are shown in millimetres. Colours may vary from image shown.