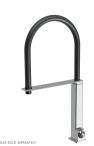

# ZIMI

# ZIMI SINK MIXER (HANDLES SOLD SEPARATELY)



### **SPECIFICATIONS**





50





#### **AVAILABLE IN**







116-7303-00 Chrome

Brushed Nickel Matte Black

116-7303-10

#### **INFORMATION**

Temperature Rating

1 - 75°C

Pressure Rating 150 - 500kPa





### MAINTENANCE AND CARE:

- All surfaces should be cleaned with mild liquid detergent or soap and water.
- Do not use cream cleaners or citrus based cleaning products, as they are abrasive.
- Use of unsuitable cleaning agents may damage the surface.
- Any damage caused in this way will not be covered by warranty.

Please visit https://www.phoenixtapware.com.au/warranty to view the full warranty



While we aim to ensure the specifications shown are correct at time of printing, Phoenix Tapware reserves the right to make modifications without prior notice. Always use the physical product measurements for m