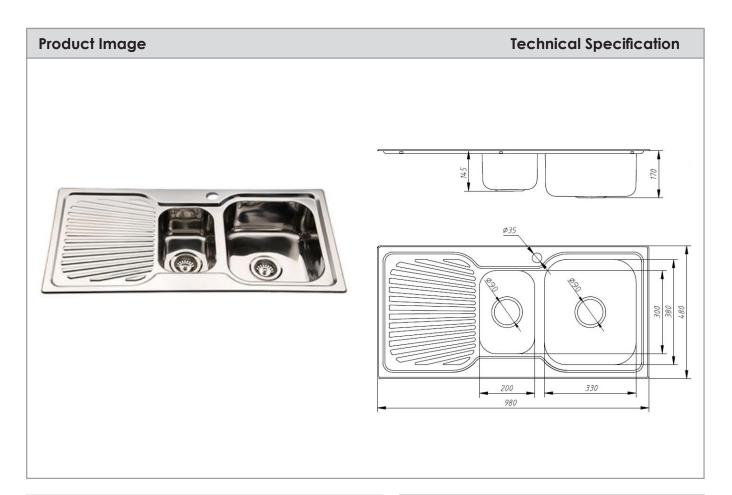

## Cruze 1+1/2 Bowl Sink

| Description                                                                 |          |        |
|-----------------------------------------------------------------------------|----------|--------|
| Cruze 980 1 & 1/2 Right Hand Bowl Sink w/-<br>Drainer 1TH 980x480x170/145mm |          |        |
| NS604100                                                                    | Satin SS | NTH    |
| NS604105                                                                    | Satin SS | LH 1TH |
| NS604110                                                                    | Satin SS | RH 1TH |
|                                                                             |          |        |

## **Attributes**

- For Overmount installation
- SUS304 Stainless Steel
- Basket waste included
- Satin finish
- Capacity: 19L/7.2L

<sup>\*</sup>All dimensions are in millimeters and are subject to normal manufacturing variations. Actual dimensions should be checked prior to installation. Neko pursues a policy of continuing improvement in design and performance of its products. The right is therefore reserved to vary specifications without notice.