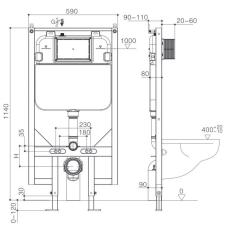

Vitreous China Pan

PAN SET-OUT N/A

**WEIGHT** 

24kg Pan, 17.5kg Cistern with In-Wall Bracket

**FLUSHING (Ltr)** 

4.5 Litres Full Flush, 3.0 Litres Half Flush, 3.5 Litres Average Flush

**WELS RATING** 4 Star