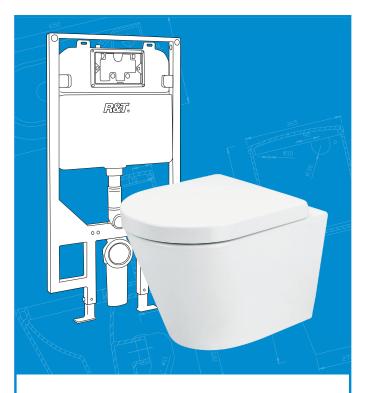

265

FRONT VIEW

**Wall-Hung Toilet Suite** 

CODE:

HARMONY12500

## **FEATURES:**

**RIM CONFIGURATION** Box Rim

> **WASTE OUTLET** P Trap

**INLET** 

Top Inlet Soft-Close

**SEAT** COLOUR

White

**MATERIAL** 

Vitreous China Pan

PAN SET-OUT N/A

**WEIGHT** 

24kg Pan, 17.5kg Cistern with In-Wall Bracket

**FLUSHING (Ltr)** 

4.5 Litres Full Flush, 3.0 Litres Half Flush, 3.5 Litres Average Flush

**WELS RATING** 4 Star