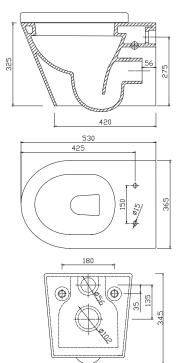

Vitreous China Pan

PAN SET-OUT N/A

**WEIGHT** 

24kg Pan, 17.5kg Cistern with In-Wall Bracket

**FLUSHING (Ltr)** 

4.5 Litres Full Flush, 3.0 Litres Half Flush, 3.5 Litres Average Flush

**WELS RATING** 4 Star