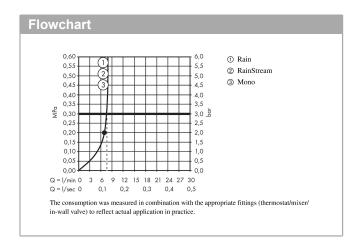

#### product features

- · consists of: overhead shower, ceiling connector
- · spray type: Rain, RainStream, MonoRain
- · shower head size: 460 x 300 mm
- · flow rate Rain spray (at 3 bar): 9 l/min
- · flow rate RainStream spray (at 3 bar): 9 l/min
- · flow rate Mono spray (at 3 bar): 9 l/min
- · easy cleanable glass spray disc
- · material spray disc: safety glass
- · spray disc removable for cleaning
- · overhead shower removable for cleaning
- · ceiling connection length: 100 mm
- · installation: ceiling
- scope of supply: overhead shower, ceiling connector, special tool, assembly instruction
- · not included: basic set