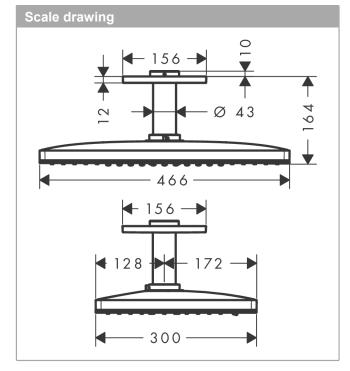

#### product features

- · consists of: overhead shower, ceiling connector
- · spray type: Rain, RainStream, MonoRain
- · shower head size: 460 x 300 mm
- · flow rate Rain spray (at 3 bar): 9 l/min
- · flow rate RainStream spray (at 3 bar): 9 l/min
- · flow rate Mono spray (at 3 bar): 9 l/min
- · easy cleanable glass spray disc
- · material spray disc: safety glass
- · spray disc removable for cleaning
- · overhead shower removable for cleaning
- · ceiling connection length: 100 mm
- · installation: ceiling
- scope of supply: overhead shower, ceiling connector, special tool, assembly instruction
- · not included: basic set