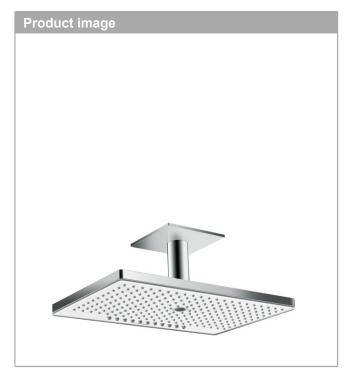

# Overhead shower 460 3jet EcoSmart 9 I/min with ceiling connector

Surfaces: White/Chrome Article Number: 24016400

#### product features

- · consists of: overhead shower, ceiling connector
- · spray type: Rain, RainStream, MonoRain
- · shower head size: 460 x 300 mm
- · flow rate Rain spray (at 3 bar): 9 l/min
- · flow rate RainStream spray (at 3 bar): 9 l/min
- · flow rate Mono spray (at 3 bar): 9 l/min
- · easy cleanable glass spray disc
- · material spray disc: safety glass
- · spray disc removable for cleaning
- · overhead shower removable for cleaning
- · ceiling connection length: 100 mm
- · installation: ceiling
- scope of supply: overhead shower, ceiling connector, special tool, assembly instruction
- · not included: basic set