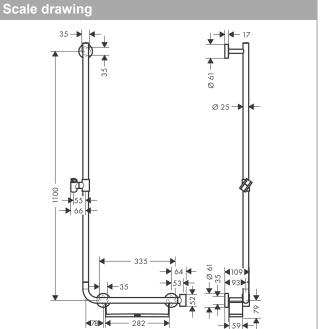

## Description

- product features
- consists of: shower bar, shelf, slider
- · infinitely height-adjustable
- $\cdot$  shower holder can be removed
- · 90° position adjustable slider, pivots left and right, up and down
- · shelf made of plastic, finish white, shelf can be removed for cleaning
- · 25 mm
- · wall supports of metal