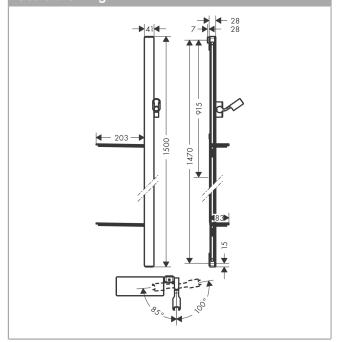

## product features

- consists of: shower bar, shower hose, slider, soap dishes
- hose nut: for shower hoses with conical nut on both sides
- $\cdot ~~90^\circ$  position adjustable slider, pivots left and right, up and down
- · shelf made of safety glass
- · 41 mm
- · self-locking slide

**Product image** 

- · slide inclination angle steplessly adjustable
- wall supports of plastic
- · finish: chrome, white or black
- scope of supply: shower bar, mounting material, assembly instruction