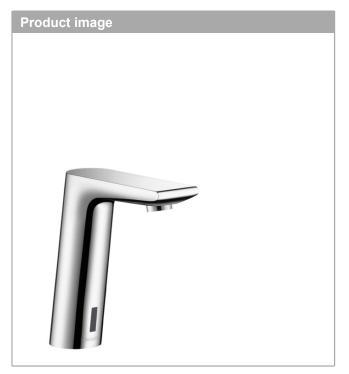

## **Metris S**

## Electronic basin mixer with temperature pre-adjustment mains connection 230 V

Surfaces: Chrome Article Number: 31103000

Metris S
Electronic basin mixer with temperature pre-adjustment mains connection 230 V
Surfaces: Chrome Article Number: 31103000