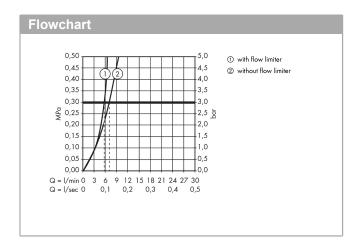

## product features

- · ComfortZone 150
- · projection 128 mm
- · flow rate at 3 bar: 5 l/min
- · suitable for continous flow water heaters
- · 230 V / 50 Hz mains connection
- hygiene rinse activatable (automatic water flow for 10 seconds every 24 hours following the last operation)
- permanent rinse activatable (single water flow for 180 seconds, suitable for thermal disinfection)
- performance may be impaired if the sensor is obscured by the design of the wash basin, or when the wash basin is oversized and the distance between sensor and the wash basin edge is larger than 75 mm
- · functional restriction due to too large distance
- TÜV certified
- two filter units with fine filter to protect from incoming dirt, for assembly on existing angle valves, filter element can be removed and cleaned
- scope of supply: Electronic basin mixer, connection hoses, fixing set, power supply, angle valves, filter units, filters, mounting material, assembly instruction
- · not included: waste set