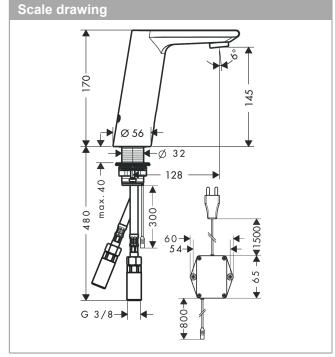

## product features

- · ComfortZone 150
- · projection 128 mm
- · flow rate at 3 bar: 5 l/min
- · suitable for continous flow water heaters
- · 230 V / 50 Hz mains connection
- hygiene rinse activatable (automatic water flow for 10 seconds every 24 hours following the last operation)
- permanent rinse activatable (single water flow for 180 seconds, suitable for thermal disinfection)
- performance may be impaired if the sensor is obscured by the design of the wash basin, or when the wash basin is oversized and the distance between sensor and the wash basin edge is larger than 75 mm
- · functional restriction due to too large distance
- TÜV certified
- two filter units with fine filter to protect from incoming dirt, for assembly on existing angle valves, filter element can be removed and cleaned
- scope of supply: Electronic basin mixer, connection hoses, fixing set, power supply, angle valves, filter units, filters, mounting material, assembly instruction
- · not included: waste set