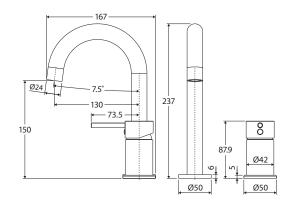

While we aim to ensure specifications are correct at the time of publication, Fienza reserves the right to make modifications without prior notice. Physical colour may vary from image shown. All measurements are shown in millimetres. Always use physical product measurements for mark-ups and roughing-in as the technical drawing may differ from actual product received.