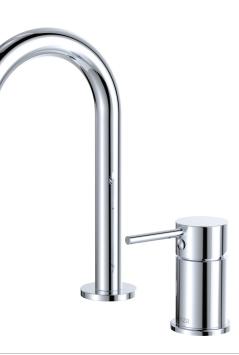

### Kaya® hob mixer set

#### WELS 6 Star rated, 4.5L/min

- Round, pin lever handle design
- Fixed outlet position
- Made from solid brass
- High quality European cartridge (35 mm)

- PEX split-resistant hoses
- Designed for basin installation only

## Available in

Electroplated Chrome 228117

Electroplated Matte Black 228117B