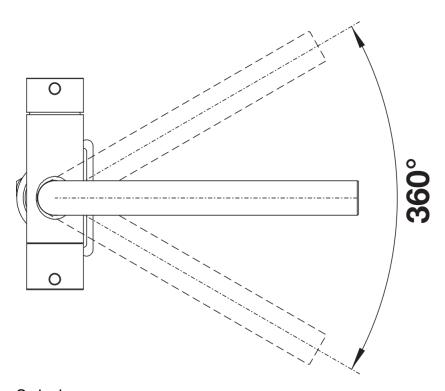

## **Details**

Swivel range

Side view hand gear 2D

Side view

## Mixer tap:

- 360° swivel spout for greater reach
- Ø 35 mm tap hole required
- With ceramic disk cartridge
- Flexible connector pipes, 680 mm long and ½" nut for particularly easy and safe installation
- Patented jet regulator for markedly reduced scaling
- Stabilisation plate to increase the stability of the tap when fitted in stainless steel sinks
- With non-return valve and thus guaranteed against reflux in accordancen with EN 1717 Filter system not included.