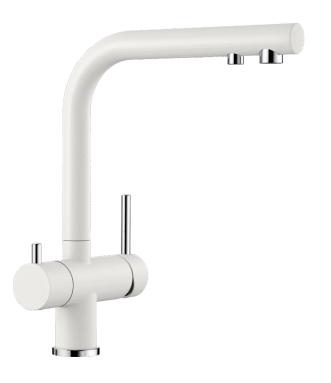

## Product information sheet FONTAS II Filter

Item no. 525097

**Benefits** 

- Comfortable 3 in 1 mixer tap with cold and warm water lever on the right, filtered water lever on the left
- Separate water circuit with extra spout for filtered water no mixture with mains water
- Space-saving and practical: with the 3 in 1 tap no additional drilling is required for filtered water supply
- Spout can be swivelled through 360° for greater cover
- Surface finishes to perfectly match sinks and bowls: Colour versions for coloured SILGRANIT models
- Needs to be installed with a water filter system

## Colours

SILGRANIT-Look white

Available colours: anthracite

white

## Mixer tap:

- 360° swivel spout for greater reach
- Ø 35 mm tap hole required
- With ceramic disk cartridge
- Flexible connector pipes, 680 mm long and ½" nut for particularly easy and safe installation
- Patented jet regulator for markedly reduced scaling
- Stabilisation plate to increase the stability of the tap when fitted in stainless steel sinks
- With non-return valve and thus guaranteed against reflux in accordancen with EN 1717 Filter system not included.