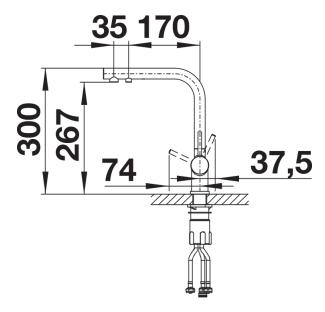

## Mixer tap:

- 360° swivel spout for greater reach
- Ø 35 mm tap hole required
- With ceramic disk cartridge
- Flexible connector pipes, 680 mm long and ½" nut for particularly easy and safe installation
- Patented jet regulator for markedly reduced scaling
- Stabilisation plate to increase the stability of the tap when fitted in stainless steel sinks
- With non-return valve and thus guaranteed against reflux in accordancen with EN 1717 Filter system not included.

## **Details**

Swivel range

Side view hand gear 2D

Side view