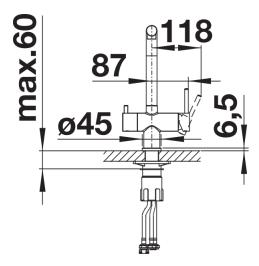

## **Details**

Swivel range

Side view hand gear 2D

Side view

## Mixer tap:

- 360° swivel spout for greater reach
- Ø 35 mm tap hole required
- With ceramic disk cartridge
- Flexible connector pipes, 680 mm long and ½" nut for particularly easy and safe installation
- Patented jet regulator for markedly reduced scaling
- Stabilisation plate to increase the stability of the tap when fitted in stainless steel sinks
- With non-return valve and thus guaranteed against reflux in accordancen with EN 1717 Filter system not included.