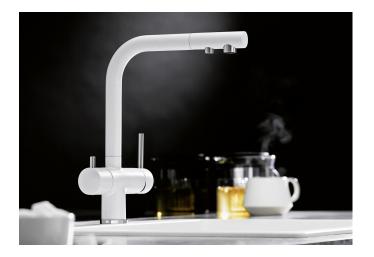

## Product information sheet FONTAS II Filter

Item no. 525097

**Benefits** 

- Comfortable 3 in 1 mixer tap with cold and warm water lever on the right, filtered water lever on the left
- Separate water circuit with extra spout for filtered water no mixture with mains water
- Space-saving and practical: with the 3 in 1 tap no additional drilling is required for filtered water supply
- Spout can be swivelled through 360° for greater cover
- Surface finishes to perfectly match sinks and bowls: Colour versions for coloured SILGRANIT models
- Needs to be installed with a water filter system

## Colours

SILGRANIT-Look white

Available colours: anthracite

white