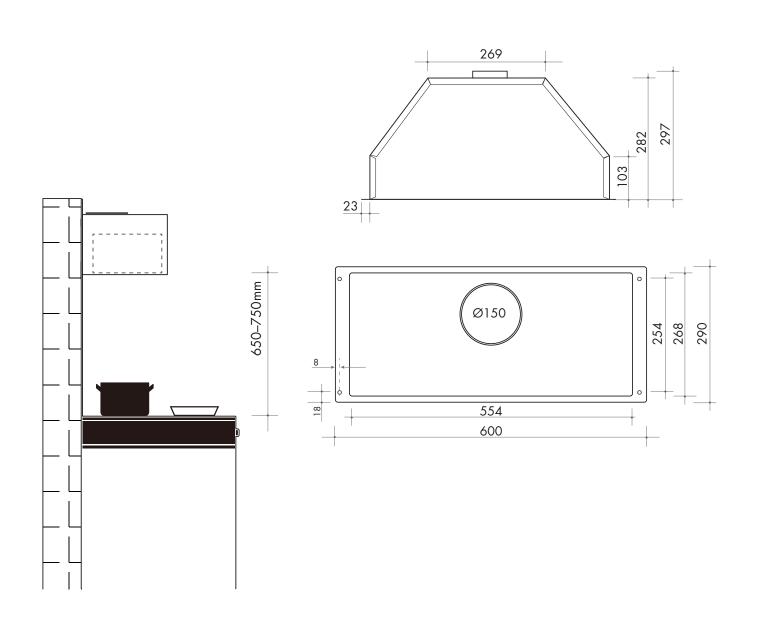

## AUM60

# 60cm concealed undermount rangehood

NB: drawings are not to scale — they are to be used as a guide only. For detailed installation instructions, please refer to user guide.

Australia National Telephone Number 1300 694 583 New Zealand Telephone Number 0508 458 369 artusi.com.au ARTUSI showrooms are open daily from 9am-5pm and Saturdays 10am-4pm **NSW & ACT** VIC | SA **TASMANIA** QLD WA | NT **New Zealand** (head office) CAMBERWELL 03 9809 2155 03 6272 7386 07 3397 0850 08 9201 9188 02 8569 4699