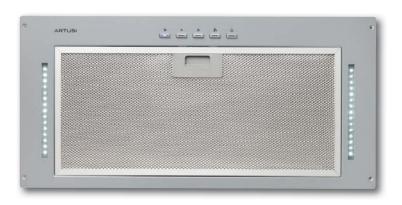

### AUM60 60cm concealed undermount rangehood

- AS430 fingerprint-proof stainless steel
- · aluminium filters
- · carbon filter included
- recirculation vent
- 3 speeds, push-button control
- 750m³/hr airflow
- 2 x 1.5W LED lights
- 39.5 dBA (power level 1)
- Ø150mm ducting

# 60cm concealed undermount rangehood

NB: drawings are not to scale — they are to be used as a guide only. For detailed installation instructions, please refer to user guide.

Australia National Telephone Number 1300 694 583 New Zealand Telephone Number 0508 458 369 artusi.com.au ARTUSI showrooms are open daily from 9am-5pm and Saturdays 10am-4pm **NSW & ACT** VIC | SA **TASMANIA** QLD WA | NT **New Zealand** (head office) CAMBERWELL 03 9809 2155 03 6272 7386 07 3397 0850 08 9201 9188 02 8569 4699