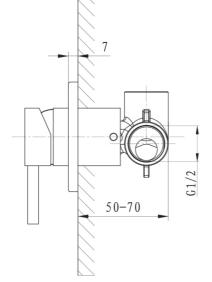

## **Technical Specification**

#### **Additional Notes**

 35mm European Ceramic Cartridge

Note: All dimensions are in millimetres and are subject to normal manufacturing variations. Always use the physical product measurements for cut-outs and rough-ins as the technical details shown may differ from the actual product. Use acetic cured silicone sealant. Do not use epoxy type adhesives. Clean with damp cloth. Do not use abrasive cleaners, liquids or pastes.