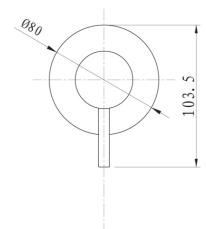

## **Technical Specification**

#### **Additional Notes**

 35mm European Ceramic Cartridge

Note: All dimensions are in millimetres and are subject to normal manufacturing variations. Always use the physical product measurements for cut-outs and rough-ins as the technical details shown may differ from the actual product. Use acetic cured silicone sealant. Do not use epoxy type adhesives. Clean with damp cloth. Do not use abrasive cleaners, liquids or pastes.