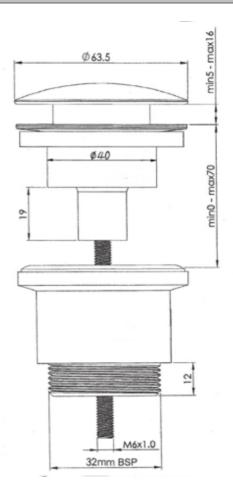

#### **Technical Specification**

Note: All dimensions are in millimetres and are subject to normal manufacturing variations. Always use the physical product measurements for cut-outs and rough-ins as the technical details shown may differ from the actual product. Use acetic cured silicone sealant. Do not use epoxy type adhesives. Clean with damp cloth. Do not use abrasive cleaners, liquids or pastes.