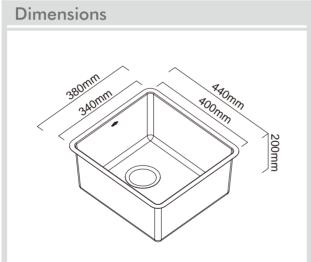

## Model Code: BLD100

| MATERIAL        |  |
|-----------------|--|
| SUS<br>304      |  |
| Stainless Steel |  |

Abey are Australia's leaders in sinkware, designing and manufacturing to the world's highest quality specifications as well as sourcing and bringing you Europe's very best, leading edge designs – practical, affordable, inspirational, stylish, timeless or cutting edge. When you buy an Abey stainless steel sink you receive the highest quality and a 25 year warranty. Abey and the manufacturer are continually seeking ways to improve the design specifications, aesthetic and production techniques of the products. As a result, alterations to the specifications and dimensions of the products and designs occur continually.