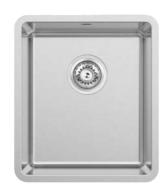

## Model Code: BLD100

| MATERIAL        |  |
|-----------------|--|
| SUS<br>304      |  |
| Stainless Steel |  |

Abey are Australia's leaders in sinkware, designing and manufacturing to the world's highest quality specifications as well as sourcing and bringing you Europe's very best, leading edge designs – practical, affordable, inspirational, stylish, timeless or cutting edge. When you buy an Abey stainless steel sink you receive the highest quality and a 25 year warranty. Abey and the manufacturer are continually seeking ways to improve the design specifications, aesthetic and production techniques of the products. As a result, alterations to the specifications and dimensions of the products and designs occur continually.