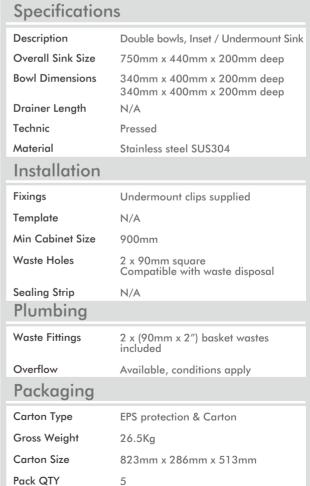

## Model Code: BLD200





















Abey are Australia's leaders in sinkware, designing and manufacturing to the world's highest quality specifications as well as sourcing and bringing you Europe's very best, leading edge designs – practical, affordable, inspirational, stylish, timeless or cutting edge. When you buy an Abey stainless steel sink you receive the highest quality and a 25 year warranty. Abey and the manufacturer are continually seeking ways to improve the design specifications, aesthetic and production techniques of the products. As a result, alterations to the specifications and dimensions of the products and designs occur continually.