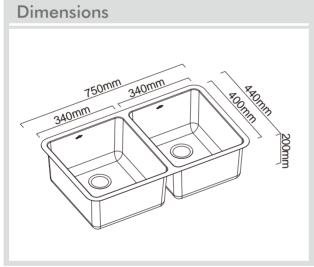

## Model Code: BLD200





















Abey are Australia's leaders in sinkware, designing and manufacturing to the world's highest quality specifications as well as sourcing and bringing you Europe's very best, leading edge designs – practical, affordable, inspirational, stylish, timeless or cutting edge. When you buy an Abey stainless steel sink you receive the highest quality and a 25 year warranty. Abey and the manufacturer are continually seeking ways to improve the design specifications, aesthetic and production techniques of the products. As a result, alterations to the specifications and dimensions of the products and designs occur continually.